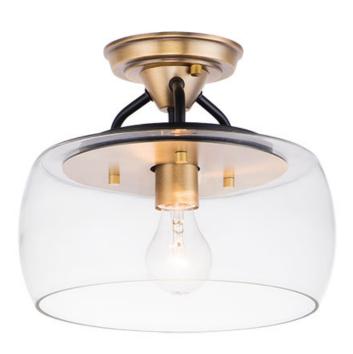

#### PRODUCT DESCRIPTION

Simple yet elegant frames are finished in two tone finishes to add upscale element to this economical collection. Frames are available in either Bronze with Antique Brass accents or Black with Satin Nickel accents. Both are supplied with Clear glass shades inspired by stemware for a tailored profile.

#### **FINISHES OPTION**

Black / Satin Nickel Bronze / Antique Brass

#### **GLASS**

Clear CL