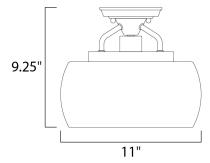

## **MEASUREMENTS**

DIMENSION : 11" L x 11" W x 9.25" H

HANGING WEIGHT : 2.1 lb