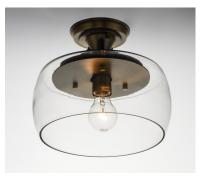

#### PRODUCT DESCRIPTION

Simple yet elegant frames are finished in two tone finishes to add upscale element to this economical collection. Frames are available in either Bronze with Antique Brass accents or Black with Satin Nickel accents. Both are supplied with Clear glass shades inspired by stemware for a tailored profile.

#### **FINISHES OPTION**

Black / Satin Nickel Bronze / Antique Brass

#### **GLASS**

Clear CL