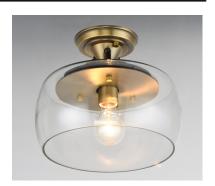

#### PRODUCT DESCRIPTION

Simple yet elegant frames are finished in two tone finishes to add upscale element to this economical collection. Frames are available in either Bronze with Antique Brass accents or Black with Satin Nickel accents. Both are supplied with Clear glass shades inspired by stemware for a tailored profile.

#### **FINISHES OPTION**

Black / Satin Nickel Bronze / Antique Brass

#### **GLASS**

Clear CL