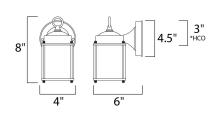

\*height from center of outlet to the top of the fixture

## **MEASUREMENTS**

DIMENSION : 4.5" W x 8" H x 6" Ext

BACK PLATE : 4.5" W x 4.5" H x 3" HCO

HANGING WEIGHT : 1.65 lb