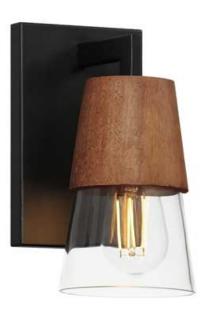

## **PRODUCT DESCRIPTION**

Capped by wood finished in Walnut, this series of bath vanity sconces feature conical Clear Glass shades. Contrasting Matte Black frames of squared tubing add clean geometry to the design. Use decorative lamps in the shades to complete the look.

### **FINISHES OPTION**

Walnut / Black (WNBK)

GLASS Clear CL

MATERIAL Steel, Glass, Wood

RATINGS cULus Damp Location

ADDITIONAL INSTALL UP/DOWN: Up/Down **OPERATING TEMPERATURE:** -20°C (-4°F), 40°C (104°F)