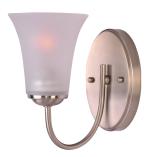

### **PRODUCT DESCRIPTION**

Modern style at a competitive price will make this collection the next builder standard. Tall profile Frost glass shades adorn a minimalistic frame in your choice of Satin Nickel or Oil Rubbed Bronze.

### **GLASS**

Frosted FT

# MATERIAL

Steel, Glass