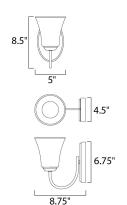

## **MEASUREMENTS**

DIMENSION : 5" W x 8.5" H x 8.75" Ext **BACK PLATE** : 4.5" W x 6.75" H

: 1.5 lb HANGING WEIGHT