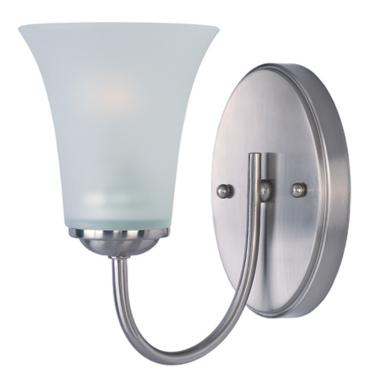

### **PRODUCT DESCRIPTION**

Modern style at a competitive price will make this collection the next builder standard. Tall profile Frost glass shades adorn a minimalistic frame in your choice of Satin Nickel or Oil Rubbed Bronze.

### **GLASS**

Frosted FT

# MATERIAL

Steel, Glass