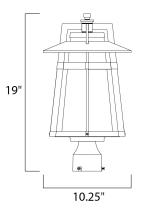

## MEASUREMENTS

HANGING WEIGHT

DIMENSION

BULB

: 10.25" L x 10.25" W x 19" H : 7.23 lb

| LAMPING       |       |
|---------------|-------|
| INPUT VOLTAGE | :120V |

- LUMENS : 0 Rated
  - : 1 x 60W Incandescent E26 Medium , 60W Total
- BULB INCLUDED : (Not Included)
- DIMMABLE : Yes