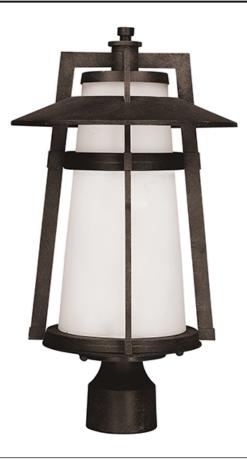

## **PRODUCT DESCRIPTION**

Classic, contemporary style of Die Cast aluminum finished in Adobe features an integral hood and Satin White conical shade, which help cast light in a downward direction.

## FINISHES OPTION

**GLASS** Satin White SW

MATERIAL Die Cast Aluminum, Glass

RATINGS CETLus Wet Location

ADDITIONAL OPERATING TEMPERATURE: -20°C (-4°F), 40°C (104°F)

Always consult a qualified electrician before installing any lighting product.