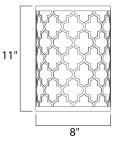

# **MEASUREMENTS**

DIMENSION MAX OAH HANGING WEIGHT : 6.6 lb

### LAMPING

INPUT VOLTAGE : 110-130V LUMENS BULB BULB INCLUDED : (Integrated) DIMMABLE :Yes CRI : 90+ CRI COLOR\_TEMP : 3000K

: 8" W x 11" H x 4" Ext : 5" W x 10.5" H

: 560 Rated (280 Del.) : 2 x 4W LED PCB Integrated , 8W Total