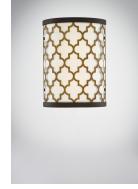

## **PRODUCT DESCRIPTION**

Stately lanterns finished in Oil Rubbed Bronze with contrasting Antique Brass clusters provide a classic yet modern approach to lighting. Cast socket covers add an upscale element to this competitive collection.

### FINISHES OPTION

Oil Rubbed Bronze / Antique Brass

MATERIAL Steel, Glass, Fabric