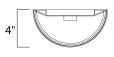

# **MEASUREMENTS**

DIMENSION MAX OAH HANGING WEIGHT : 6.6 lb

### LAMPING

INPUT VOLTAGE : 110-130V LUMENS BULB BULB INCLUDED : (Integrated) DIMMABLE :Yes CRI : 90+ CRI COLOR\_TEMP : 3000K

: 8" W x 11" H x 4" Ext : 5" W x 10.5" H

: 560 Rated (280 Del.) : 2 x 4W LED PCB Integrated , 8W Total