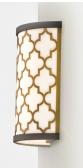

## **PRODUCT DESCRIPTION**

Stately lanterns finished in Oil Rubbed Bronze with contrasting Antique Brass clusters provide a classic yet modern approach to lighting. Cast socket covers add an upscale element to this competitive collection.

### FINISHES OPTION

Oil Rubbed Bronze / Antique Brass

MATERIAL Steel, Glass, Fabric