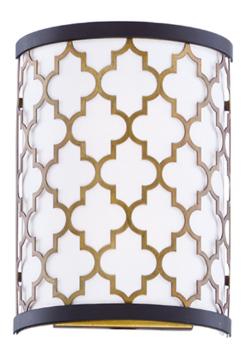

## **PRODUCT DESCRIPTION**

Stately lanterns finished in Oil Rubbed Bronze with contrasting Antique Brass clusters provide a classic yet modern approach to lighting. Cast socket covers add an upscale element to this competitive collection.

### FINISHES OPTION

Oil Rubbed Bronze / Antique Brass

MATERIAL Steel, Glass, Fabric