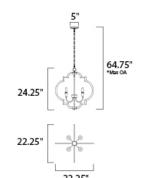

max overall height of fixture

### **MEASUREMENTS**

DIMENSION : 22.25" L x 22.25" W x 24.25" H

MAX OAH : 64.75" OAH

CANOPY : 5" W x 1.25" H x 5" L

HANGING WEIGHT : 7.26 lb