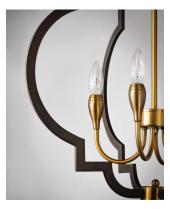

### PRODUCT DESCRIPTION

Stately lanterns finished in Oil Rubbed Bronze with contrasting Antique Brass clusters provide a classic yet modern approach to lighting. Cast socket covers add an upscale element to this competitive collection.

# LAMPING

INPUT VOLTAGE : 120V LUMENS : 0 Rated

BULB : 4 x 60W Incandescent E12 Candelabra , 240W Total

BULB INCLUDED : (Not Included)

DIMMABLE : Yes