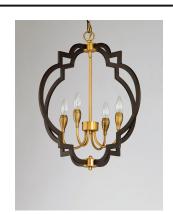

### PRODUCT DESCRIPTION

Stately lanterns finished in Oil Rubbed Bronze with contrasting Antique Brass clusters provide a classic yet modern approach to lighting. Cast socket covers add an upscale element to this competitive collection.

#### **FINISHES OPTION**

Oil Rubbed Bronze / Antique Brass