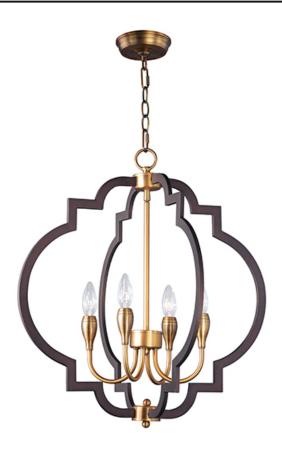

### PRODUCT DESCRIPTION

Stately lanterns finished in Oil Rubbed Bronze with contrasting Antique Brass clusters provide a classic yet modern approach to lighting. Cast socket covers add an upscale element to this competitive collection.

#### **FINISHES OPTION**

Oil Rubbed Bronze / Antique Brass

#### MATERIAL

Steel