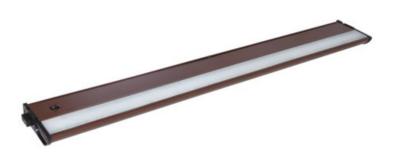

## PRODUCT DESCRIPTION

The MX-L120-DL features the same low profile frame of the MX-L120DC and also full dimmability but with an increased lumen output. Featuring the new LG 5630 LED with closer spacing for better light distribution and lower operating temperatures for longer life. The hinged top gives access for easy installation with captured mounting screws and quick wire connectors.

## **MEASUREMENTS**

DIMENSION : 30" L x 4" W x 1" H

HANGING WEIGHT : 3.87 lb