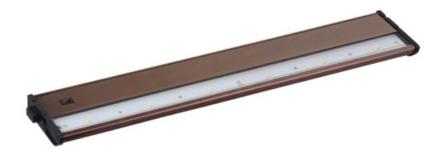

### **PRODUCT DESCRIPTION**

With a sleek profile and direct wiring, this fully dimmable state-of-the-art CounterMax MX-L120DC under cabinet light, powered by choice of 3000K LED manufactured by CREE® or 2700K LED manufactured by Philips® Luxeon®, easily installs under the cabinet with its built-in knock outs and emits a crisp white light which illuminates without shadows. The hinged top gives easy access for installation and wiring. Cabinets stay cool and safe with LED light output. CounterMax MX-L120DC is linkable without or with cords using MXInterLink4 accessories.