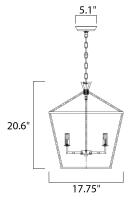

## MEASUREMENTS

| DIMENSION<br>MAX OAH<br>HANGING WEIGH | : 17.75" L x 17.75" W x 20.75" H<br>: 56.75" OAH<br>[ : 8.6 lb |
|---------------------------------------|----------------------------------------------------------------|
| LAMPING                               |                                                                |
| INPUT VOLTAGE                         | : 120V                                                         |
| LUMENS                                | : 0 Rated                                                      |
| BULB                                  | : 4 x 60W Incandescent E12 Candelabra , 240W Total             |
| BULB INCLUDED                         | : (Not Included)                                               |
| DIMMABLE                              | : Yes                                                          |