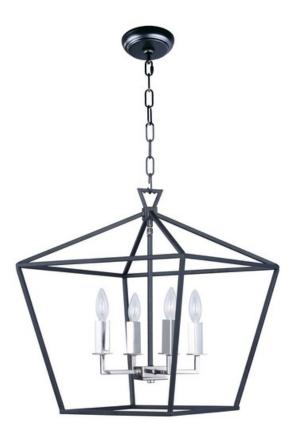

## **PRODUCT DESCRIPTION**

Open air frames finished in Black with Polished Nickel accents makes a simplistic yet dramatic statement for any interior design. Larger scale pieces fill up space without breaking the budget.

## FINISHES OPTION

Gold Leaf / Textured Black

Textured Black / Polished Nickel

MATERIAL Steel

RATINGS cETLus Dry Location