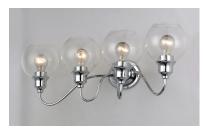

#### PRODUCT DESCRIPTION

Curved arms support circular glass with an open bottom which can be installed facing up or down. Available in your choice of Polished Chrome with Clear glass or Satin Nickel with Satin White glass.

# 31"

**MEASUREMENTS** 

**DIMENSION** : 31" W x 9" H x 8" Ext **BACK PLATE** : 6" W x 4.15" H x 5.25" HCO

HANGING WEIGHT : 3.53 lb

LAMPING

INPUT VOLTAGE : 120V

: 4 x 60W Incandescent E26 Medium , 240W Total BULB