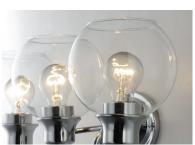

#### PRODUCT DESCRIPTION

Curved arms support circular glass with an open bottom which can be installed facing up or down. Available in your choice of Polished Chrome with Clear glass or Satin Nickel with Satin White glass.

# **GLASS**

Clear CL