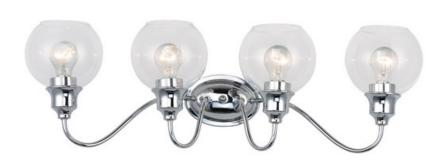

#### PRODUCT DESCRIPTION

Curved arms support circular glass with an open bottom which can be installed facing up or down. Available in your choice of Polished Chrome with Clear glass or Satin Nickel with Satin White glass.

# 31"

**MEASUREMENTS** 

**DIMENSION** : 31" W x 9" H x 8" Ext **BACK PLATE** : 6" W x 4.15" H x 5.25" HCO

HANGING WEIGHT : 3.53 lb

LAMPING

INPUT VOLTAGE : 120V

: 4 x 60W Incandescent E26 Medium , 240W Total BULB