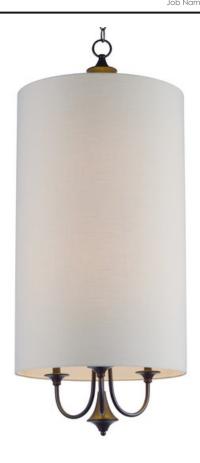

## PRODUCT DESCRIPTION

This current trend collection of drum shade lighting is available in your choice of Oatmeal with Oil Rubbed Bronze or White Linen with Satin Nickel frames. This collection works in wide variety of decor styles from traditional to contemporary and comes at a very attractive price.

#### **MEASUREMENTS**

DIMENSION : 18" L x 18" W x 43.25" H

MAX OAH : 79.25" OAH HANGING WEIGHT : 10.8 lb

### **LAMPING**

INPUT VOLTAGE : 120V LUMENS : 0 Rated

BULB : 6 x 60W Incandescent E26 Medium , 360W Total

BULB INCLUDED : (Not Included)

DIMMABLE : Yes