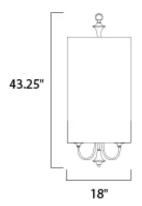

#### **MEASUREMENTS**

DIMENSION : 18" L x 18" W x 43.25" H

MAX OAH : 79.25" OAH HANGING WEIGHT : 10.8 lb