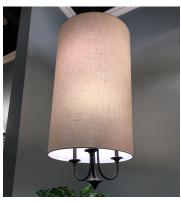

## PRODUCT DESCRIPTION

This current trend collection of drum shade lighting is available in your choice of Oatmeal with Oil Rubbed Bronze or White Linen with Satin Nickel frames. This collection works in wide variety of decor styles from traditional to contemporary and comes at a very attractive price.