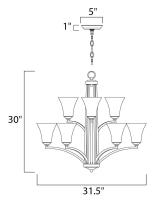

## MEASUREMENTS

DIMENSION

CANOPY

: 31.5" L x 31.5" W x 30" H : 5" W x 1" H x 5" L : 22.3 lb