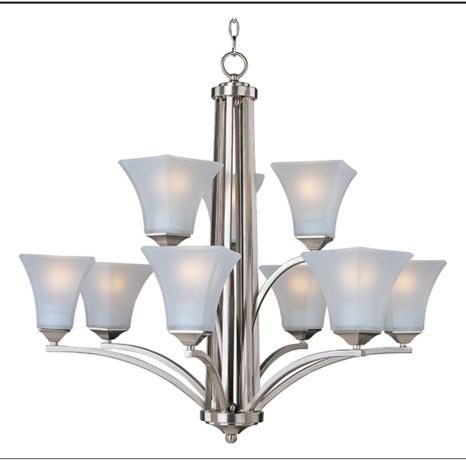

### **PRODUCT DESCRIPTION**

Straight lines and curves make this contemporary series a classic. Square metal tubing finished in your choice of Oil Rubbed Bronze or Satin Nickel support tapered square Frosted glass shades.