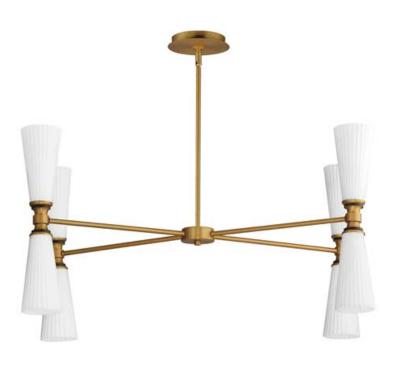

## **PRODUCT DESCRIPTION**

Fluted Satin White glass flares outward from an intricate and thin arm. The contrasting Natural Aged Brass and Matte Black finish adds character to the simple and stately fixtures that easily transition from modern and more traditional spaces.

## **FINISHES OPTION**

Black / Natural Aged Brass (BKNAB)

GLASS Satin White SW

MATERIAL Steel, Glass