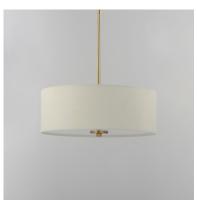

### **PRODUCT DESCRIPTION**

A collection of drum shade lighting available in your choice of Oatmeal with Natural Aged Brass or Oil Rubbed Bronze or White Linen with Satin Nickel frames. This transitional design works in a wide variety of decor styles from traditional to contemporary and available in multiple configurations from flush mounts, pendants, wall sconces, and linear bar lighting.