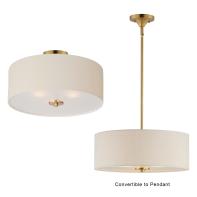

### **PRODUCT DESCRIPTION**

A collection of drum shade lighting available in your choice of Oatmeal with Natural Aged Brass or Oil Rubbed Bronze or White Linen with Satin Nickel frames. This transitional design works in a wide variety of decor styles from traditional to contemporary and available in multiple configurations from flush mounts, pendants, wall sconces, and linear bar lighting.