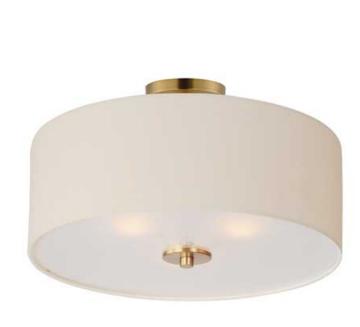

### **PRODUCT DESCRIPTION**

A collection of drum shade lighting available in your choice of Oatmeal with Natural Aged Brass or Oil Rubbed Bronze or White Linen with Satin Nickel frames. This transitional design works in a wide variety of decor styles from traditional to contemporary and available in multiple configurations from flush mounts, pendants, wall sconces, and linear bar lighting.

#### **FINISHES OPTION**

Natural Aged Brass (NAB)

Oil Rubbed Bronze (OI)

Satin Nickel (SN)