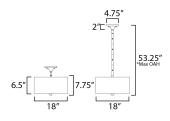

# \*max overall height

#### **MEASUREMENTS**

: 18" L x 18" W x 11" H DIMENSION CANOPY : 4.75" W x 2" H x 4.75" L

HANGING WEIGHT : 6.81 lb