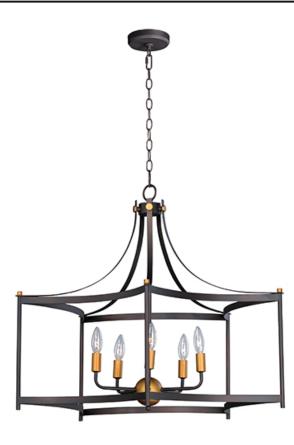

### PRODUCT DESCRIPTION

Classic open air frames of Oil Rubbed Bronze with rich Antique Brass accents give this classic design an upscale appearance at a price everyone can afford.

\*max overall height

#### **FINISHES OPTION**

Oil Rubbed Bronze / Antique Brass

#### MATERIAL

Steel