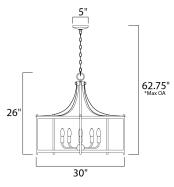

# **MEASUREMENTS**

DIMENSION : 30" L x 30" W x 26" H

MAX OAH : 62.75" OAH

CANOPY : 5" W x 0.75" H x 5" L

HANGING WEIGHT : 13.2 lb WIRE LENGTH : 120"