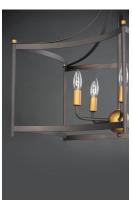

#### **LAMPING**

INPUT VOLTAGE : 110-130V

BULB :  $5 \times 60 \text{W}$  Incandescent E12 Candelabra , 300W Total

BULB INCLUDED : (Not Included)

DIMMABLE : Yes