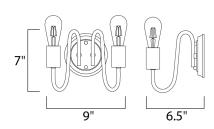

# **MEASUREMENTS**

DIMENSION : 9" W x 7" H x 6.5" Ext

MAX OAH : 5" W x 5" H HANGING WEIGHT : 1.19 lb