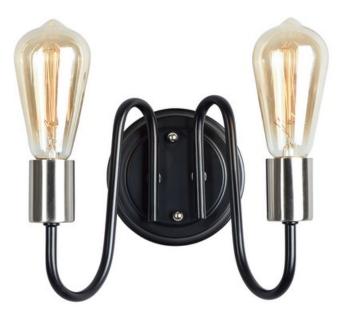

## PRODUCT DESCRIPTION

Arms that gracefully descend from a collector cradle a round metal band that can be removed for a minimalistic look, Available in two finish combinations: Black with Satin Nickel Accents and Oil Rubbed Bronze with Antique Brass accents.