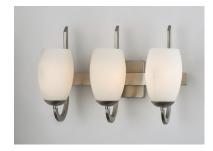

#### PRODUCT DESCRIPTION

Heavy rectangular tubing support tall scale Satin White glass shades that creates an upscale forged look at a builder price. Available in your choice of Textured Black or Satin Nickel, this collection is complete enough to do the entire home.

## **MEASUREMENTS**

**DIMENSION** : 18" W x 11.5" H x 9" Ext **BACK PLATE** : 6.25" W x 4.75" H x 6.85" HCO

HANGING WEIGHT : 6.17 lb

## **LAMPING**

INPUT VOLTAGE : 120V **LUMENS** : 0 Rated

**BULB** : 3 x 60W Incandescent E26 Medium , 180W Total

**BULB INCLUDED** : (Not Included)

DIMMABLE : Yes

## **GLASS**

Satin White SW

# MATERIAL

Steel, Glass