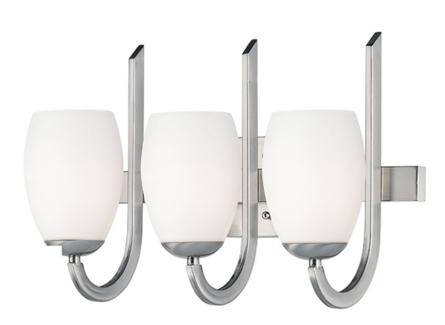

#### PRODUCT DESCRIPTION

Heavy rectangular tubing support tall scale Satin White glass shades that creates an upscale forged look at a builder price. Available in your choice of Textured Black or Satin Nickel, this collection is complete enough to do the entire home.

## **MEASUREMENTS**

**DIMENSION** : 18" W x 11.5" H x 9" Ext **BACK PLATE** : 6.25" W x 4.75" H x 6.85" HCO

HANGING WEIGHT : 6.17 lb

## **LAMPING**

INPUT VOLTAGE : 120V **LUMENS** : 0 Rated

**BULB** : 3 x 60W Incandescent E26 Medium , 180W Total

**BULB INCLUDED** : (Not Included)

DIMMABLE : Yes

## **GLASS**

Satin White SW

# MATERIAL

Steel, Glass