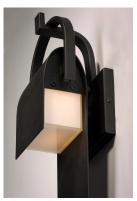

## **PRODUCT DESCRIPTION**

A panel of aluminum is bent forward at the top and cradled by a bracket. A beautiful textured Rustic Forged finish is used in keeping with the pastoral design elements. Cleverly concealed inside the arch is a LED light source which sheds ample light to the surface below without forward glare.