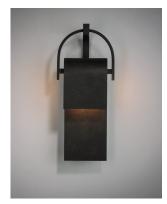

## **PRODUCT DESCRIPTION**

A panel of aluminum is bent forward at the top and cradled by a bracket. A beautiful textured Rustic Forged finish is used in keeping with the pastoral design elements. Cleverly concealed inside the arch is a LED light source which sheds ample light to the surface below without forward glare.