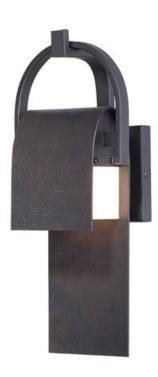

## **PRODUCT DESCRIPTION**

A panel of aluminum is bent forward at the top and cradled by a bracket. A beautiful textured Rustic Forged finish is used in keeping with the pastoral design elements. Cleverly concealed inside the arch is a LED light source which sheds ample light to the surface below without forward glare.