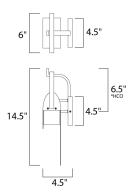

\*height from center of outlet to the top of the fixture

## **MEASUREMENTS**

**DIMENSION** : 6" W x 14.5" H x 4.5" Ext **BACK PLATE** : 4.5" W x 4.5" H x 6.5" HCO

HANGING WEIGHT : 2.2 lb