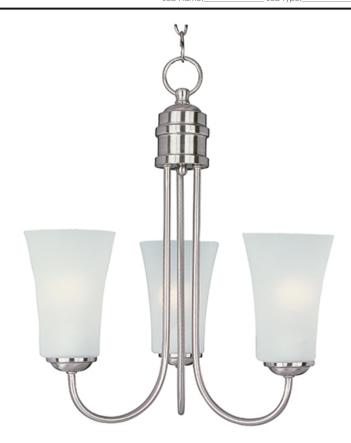

### **PRODUCT DESCRIPTION**

Modern style at a competitive price will make this collection the next builder standard. Tall profile Frost glass shades adorn a minimalistic frame in your choice of Satin Nickel or Oil Rubbed Bronze.

### **GLASS**

Frosted FT

# MATERIAL

Steel, Glass