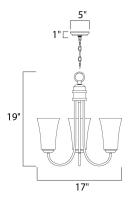

## **MEASUREMENTS**

DIMENSION : 17" L x 17" W x 19" H CANOPY : 4.93" W x 1" H x 4.93" L

HANGING WEIGHT : 6.4 lb