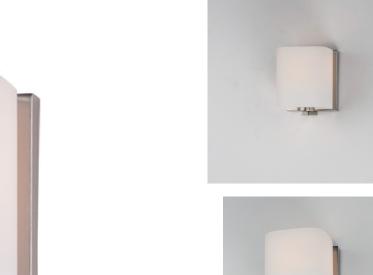

## **PRODUCT DESCRIPTION**

Satin White bands of cased glass wrap around each lamp creating a soft ribbon of light. Back plates finished in Polished Chrome or Satin Nickel complement the majority of bath fittings.