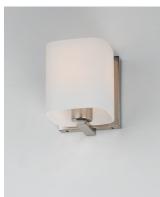

## **PRODUCT DESCRIPTION**

Satin White bands of cased glass wrap around each lamp creating a soft ribbon of light. Back plates finished in Polished Chrome or Satin Nickel complement the majority of bath fittings.