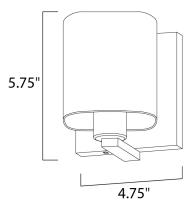

## MEASUREMENTS

DIMENSION

BACK PLATE

BULB

LAMPING

BULB INCLUDED

DIMMABLE : Yes

: 4.75" W x 5.75" H x 5.5" Ext : 4.75" W x 5.5" H x 2.75" HCO

HANGING WEIGHT : 1.5 lb

INPUT VOLTAGE : 120V

LUMENS : 0 Rated

: 1 x 60W Incandescent E26 Medium , 60W Total : (Not Included)