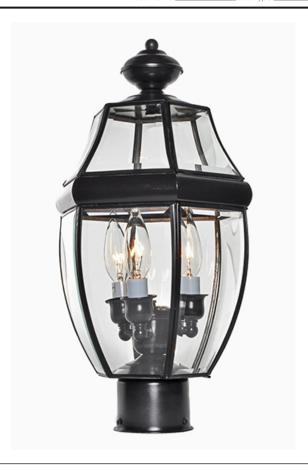

# **PRODUCT DESCRIPTION**

South Park is a traditional, early American style collection from Maxim Lighting International available in multiple finishes with Clear glass.

# LAMPING

INPUT VOLTAGE : 120V **LUMENS** : 0 Rated

BULB : 3 x 40W Incandescent E12 Candelabra , 120W Total

**BULB INCLUDED** : (Not Included)

DIMMABLE : Yes

## **FINISHES OPTION**

Black

Burnished

# **GLASS**

Clear CL