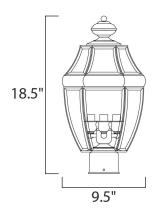

# **MEASUREMENTS**

DIMENSION : 9.5" L x 9.5" W x 18.5" H

HANGING WEIGHT : 5.28 lb