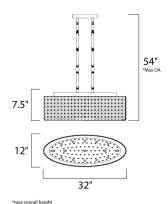

# **MEASUREMENTS**

**DIMENSION** : 32" L x 12" W x 7.5" H

MAX OAH : 54" OAH HANGING WEIGHT : 22 lb