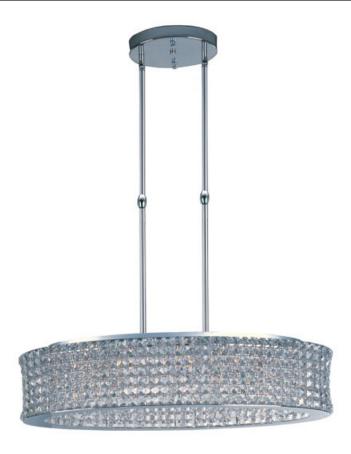

### **PRODUCT DESCRIPTION**

Drums of square Beveled Crystal are connected together as a vision of beauty. Crystal strands line the inside of the fixture for added shimmer. Polished Chrome hardware adds a reflective quality to the overall look.