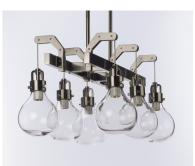

# **PRODUCT DESCRIPTION**

Contemporary Industrial design is met with the Kinetic series transforming mechanical parts into beautiful metal components finished in Dark Satin Nickel. Wire cord is run along a truss like structure separated by transformer-like castings. Large Clear glass globes are suspended from brackets with recessed LED illumination coming from decorative heat sinks.