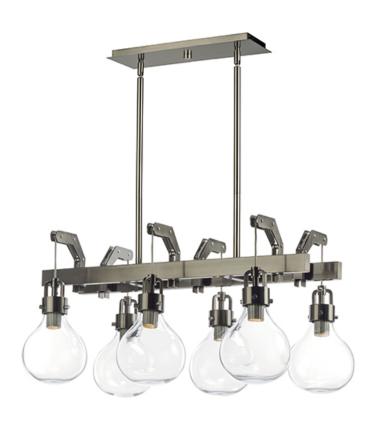

# **PRODUCT DESCRIPTION**

Contemporary Industrial design is met with the Kinetic series transforming mechanical parts into beautiful metal components finished in Dark Satin Nickel. Wire cord is run along a truss like structure separated by transformer-like castings. Large Clear glass globes are suspended from brackets with recessed LED illumination coming from decorative heat sinks.

# **MEASUREMENTS**

DIMENSION : 28.25" L x 17.5" W x 14.25" H

MAX OAH : 57" OAH

CANOPY : 5" W x 0.75" H x 15.75" L

HANGING WEIGHT : 26.45 lb