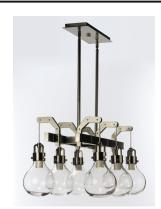

# **PRODUCT DESCRIPTION**

Contemporary Industrial design is met with the Kinetic series transforming mechanical parts into beautiful metal components finished in Dark Satin Nickel. Wire cord is run along a truss like structure separated by transformer-like castings. Large Clear glass globes are suspended from brackets with recessed LED illumination coming from decorative heat sinks.