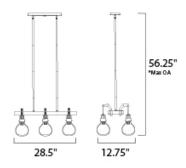

# **MEASUREMENTS**

DIMENSION : 28.25" L x 17.5" W x 14.25" H

MAX OAH : 57" OAH

CANOPY : 5" W x 0.75" H x 15.75" L

HANGING WEIGHT : 26.45 lb