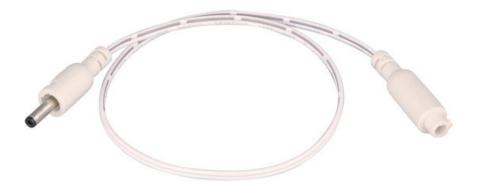

### PRODUCT DESCRIPTION

The versatile CounterMax® MX-L-D LED disc features two piece aluminum construction that allows for both surface mounting or recessed installation and are designed for daisy chain installation of up to nine discs on one driver with direct-wire installation. MX-L-D LED discs operate at a fraction of the heat of a halogen or xenon discs and consume less than three watts of electricity. When used in conjunction with the available dimmable driver, MX-L-D LED discs are dimmable using a standard dimmer. This combination of versatility, safety, energy efficiency and dimmability make the MX-L-D LED discs the smart choice for disc lighting.

## MATERIAL

Plastic