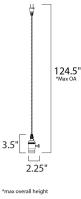

DIMENSION MAX OAH HANGING WEIGHT WIRE LENGTH

**MEASUREMENTS** 

: 2.25" L x 2.25" W x 3.5" H : 124.5" OAH : 0.44 lb

: 120"