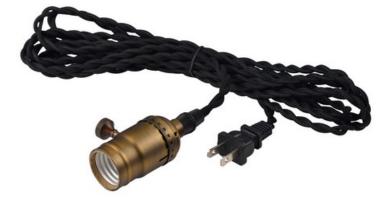

## **PRODUCT DESCRIPTION**

Cords of Black fabric support metal sockets finished in a natural Antique Brass allow you to create unique and fun lighting. All except the single pendant are supplied with hangers that attach to the ceiling to allow you to swag each socket. There are a number of optional bulbs to choose from.