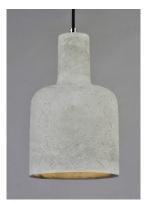

### PRODUCT DESCRIPTION

Pendants molded in natural Gray finish concrete cement provide a unique urban contemporary design element Metal Polished Chrome hardware contrasts beautifully with the black fabric covered wire. Powerful and efficient illumination is provided by included GU10, 3000K LED bulbs.