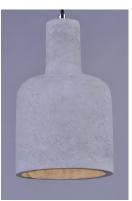

### PRODUCT DESCRIPTION

Pendants molded in natural Gray finish concrete cement provide a unique urban contemporary design element Metal Polished Chrome hardware contrasts beautifully with the black fabric covered wire. Powerful and efficient illumination is provided by included GU10, 3000K LED bulbs.