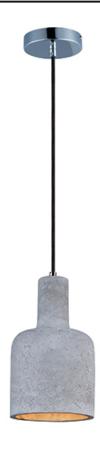

### PRODUCT DESCRIPTION

Pendants molded in natural Gray finish concrete cement provide a unique urban contemporary design element Metal Polished Chrome hardware contrasts beautifully with the black fabric covered wire. Powerful and efficient illumination is provided by included GU10, 3000K LED bulbs.