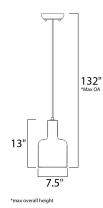

### **MEASUREMENTS**

DIMENSION : 7.5" L x 7.5" W x 13" H

MAX OAH : 132" OAH HANGING WEIGHT : 6.6 lb