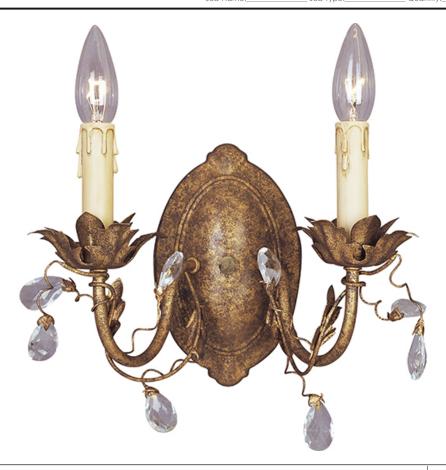

### **PRODUCT DESCRIPTION**

One of our most popular collections, Elegante combines lighting with decorating. Delicate leaves and crystals top the wrap-around vines. Offered in Etruscan Gold or Oil Rubbed Bronze.