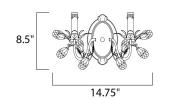

# **MEASUREMENTS**

DIMENSION : 12" W x 9.5" H x 6.5" Ext

: 4.5" W x 7.5" H MAX OAH

HANGING WEIGHT : 1.81 lb