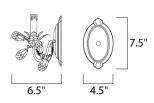

# **MEASUREMENTS**

DIMENSION : 12" W x 9.5" H x 6.5" Ext

: 4.5" W x 7.5" H MAX OAH

HANGING WEIGHT : 1.81 lb