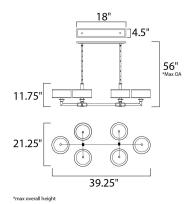

## **MEASUREMENTS**

DIMENSION : 39.25" L x 21.25" W x 11.75" H

MAX OAH : 56" OAH

CANOPY : 4.33" W x 0.79" H x 18" L

HANGING WEIGHT : 17.42 lb

LAMPING

INPUT VOLTAGE : 120V LUMENS : 0 Rated

BULB : 6 x 60W Incandescent E12 Candelabra , 360W Total