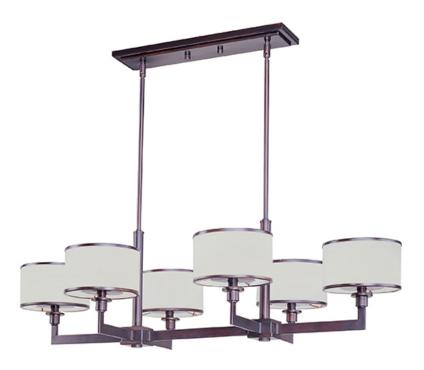

## PRODUCT DESCRIPTION

The Nexus collection is the true standard for contemporary lighting. The flat rectangular tube arm forms to a perfect angle and comes finished in choice of Satin Nickel or Oil Rubbed Bronze. The White fabric drum shade is trimmed with metal rings in matching finish for a clean, tailored look.