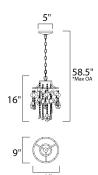

\*max overall height

# MEASUREMENTS

DIMENSION : 9" L x 9" W x 16" H

MAX OAH : 58.5" OAH

CANOPY : 5" W x 1.25" H x 5" L

HANGING WEIGHT : 3.96 lb WIRE LENGTH : 120"