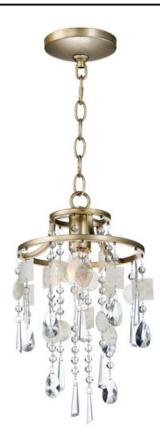

# PRODUCT DESCRIPTION

Smaller scale chandeliers finished in Golden Silver are draped with strands of Capiz Shell and crystal. These chandeliers work well in bedroom and bath areas as well as smaller dining rooms.

#### **FINISHES OPTION**

Capiz / Gold Silver

## MATERIAL

Steel, Crystal, Capiz Shell