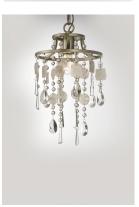

# PRODUCT DESCRIPTION

Smaller scale chandeliers finished in Golden Silver are draped with strands of Capiz Shell and crystal. These chandeliers work well in bedroom and bath areas as well as smaller dining rooms.

#### **FINISHES OPTION**

Capiz / Gold Silver

## MATERIAL

Steel, Crystal, Capiz Shell