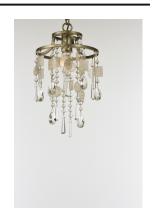

# PRODUCT DESCRIPTION

Smaller scale chandeliers finished in Golden Silver are draped with strands of Capiz Shell and crystal. These chandeliers work well in bedroom and bath areas as well as smaller dining rooms.

#### **FINISHES OPTION**

Capiz / Gold Silver

## MATERIAL

Steel, Crystal, Capiz Shell