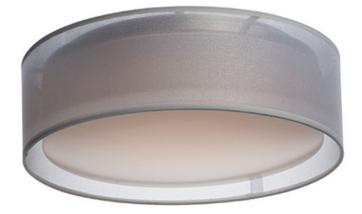

## **PRODUCT DESCRIPTION**

This collection of LED drum fixtures feature many options of fabric shades with an internal acrylic diffuser which twist locks into place. The result is a crisp clean look without any exposed screws or knobs. Whether you are looking for residential or commercial, there is sure to be a combination for your application.

:90+ CRI

: 3000K

: 16" L x 16" W x 5.5" H

MATERIAL

Steel, Acrylic, Fabric

RATINGS CETLus Dry Location

ADDITIONAL RATED LIFE 40000 Hours OPERATING TEMPERATURE: -20°C (-4°F), 40°C (104°F)

Always consult a qualified electrician before installing any lighting product.