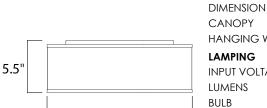

## MEASUREMENTS

CRI

COLOR\_TEMP

CANOPY : 13.75" W x 0.75" H x 13.75" L HANGING WEIGHT : 5.07 lb LAMPING INPUT VOLTAGE : 120-277V LUMENS : 1,260 Rated BULB : 1 x 18W LED PCB Integrated , 18W Total BULB INCLUDED : (Integrated) DIMMABLE : Only at 120V with ELV

:90+ CRI

: 3000K

: 16" L x 16" W x 5.5" H

MATERIAL

Steel, Acrylic, Fabric

RATINGS CETLus Dry Location

ADDITIONAL RATED LIFE 40000 Hours OPERATING TEMPERATURE: -20°C (-4°F), 40°C (104°F)

Always consult a qualified electrician before installing any lighting product.