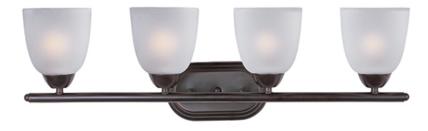

## **PRODUCT DESCRIPTION**

This transitional design works in any style home. Intersecting, rectangular tubing finished in your choice of Satin Nickel or Oil Rubbed Bronze gently curves to support simple line Frost glass shades.