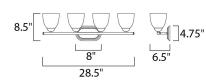

## MEASUREMENTS

DIMENSION **BACK PLATE** HANGING WEIGHT

LAMPING

LUMENS BULB

: 28.5" W x 8.5" H x 6.5" Ext : 8" W x 4.75" H : 2.4 lb

INPUT VOLTAGE : 120V : 0 Rated : 4 x 60W Incandescent E26 Medium , 240W Total BULB INCLUDED : (Not Included) DIMMABLE :Yes