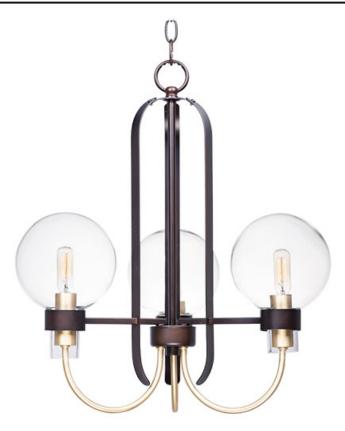

### **PRODUCT DESCRIPTION**

This classic Mid Century Modern design features a frame finished in a combination of Bronze and Satin Brass. The arms terminate at rings that support Clear heavy blown glass shades which were prevalent in this era.

#### **FINISHES OPTION**

Bronze / Satin Brass

#### **GLASS**

Clear CL

#### MATERIAL

Steel, Glass