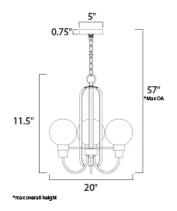

# **MEASUREMENTS**

**DIMENSION** : 20" W x 21" H MAX OAH : 57" OAH CANOPY : 5" W x 0.75" H HANGING WEIGHT : 5.36 lb