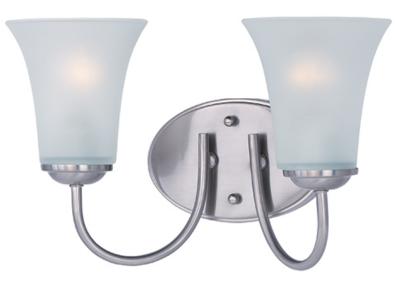

## **PRODUCT DESCRIPTION**

Modern style at a competitive price will make this collection the next builder standard. Tall profile Frost glass shades adorn a minimalistic frame in your choice of Satin Nickel or Oil Rubbed Bronze.