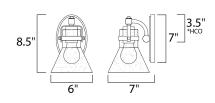

\*height from center of outlet to the top of the fixture

## **MEASUREMENTS**

DIMENSION : 6" W x 8.5" H x 7" Ext **BACK PLATE** : 4.5" W x 7" H x 3.5" HCO

HANGING WEIGHT : 2.2 lb