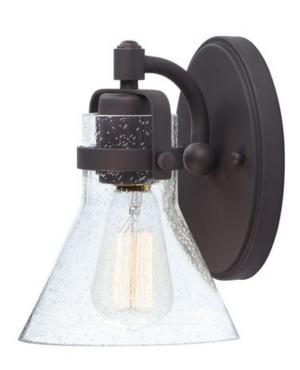

### PRODUCT DESCRIPTION

This nautical-inspired bath vanity features Clear Seedy glass cones suspended by a yoke frame finished in Polished Chrome. The clear glass offers abundant lighting and compliments the styling of the fixture. Make it a more industrial look by adding filament E26 light bulbs.

## **GLASS**

Seedy CD

## MATERIAL

Steel, Glass