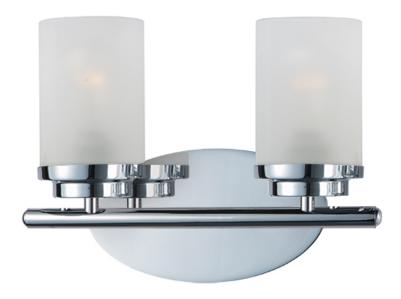

## **PRODUCT DESCRIPTION**

Minimalistic frames finished in your choice of Oil Rubbed Bronze or Polished Chrome support cylinders of Frost glass shades. A clean contemporary look at a very affordable price.

## FINISHES OPTION

GLASS Frosted FT

MATERIAL Steel, Glass

RATINGS cULus Damp Location

ADDITIONAL INSTALL UP/DOWN: Up/Down OPERATING TEMPERATURE: -20°C (-4°F), 40°C (104°F)

Always consult a qualified electrician before installing any lighting product.