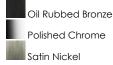

## **PRODUCT DESCRIPTION**

Minimalistic frames finished in your choice of Oil Rubbed Bronze or Polished Chrome support cylinders of Frost glass shades. A clean contemporary look at a very affordable price.

## FINISHES OPTION

GLASS Frosted FT

MATERIAL Steel, Glass

RATINGS cULus Damp Location

ADDITIONAL INSTALL UP/DOWN: Up/Down OPERATING TEMPERATURE: -20°C (-4°F), 40°C (104°F)

Always consult a qualified electrician before installing any lighting product.