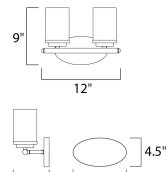

## MEASUREMENTS

HANGING WEIGHT

DIMENSION

: 12" W x 9" H x 6" Ext : 2.64 lb

| LAMPING       |                                                |
|---------------|------------------------------------------------|
| INPUT VOLTAGE | : 120V                                         |
| LUMENS        | : 0 Rated                                      |
| BULB          | : 2 x 60W Incandescent E26 Medium , 120W Total |
| BULB INCLUDED | : (Not Included)                               |
| DIMMABLE      | : Yes                                          |