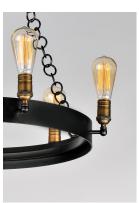

### PRODUCT DESCRIPTION

As stately as its name, these heavy weight rings finished in Black support cast Natural Aged Brass sockets. Handmade round ring chain is used that adds to the authenticity of this antique reproduction.

#### LAMPING

INPUT VOLTAGE : 120V LUMENS : 0 Rated

BULB : 6 x 60W Incandescent E26 Medium , 360W Total

BULB INCLUDED : (Not Included)

DIMMABLE : Yes