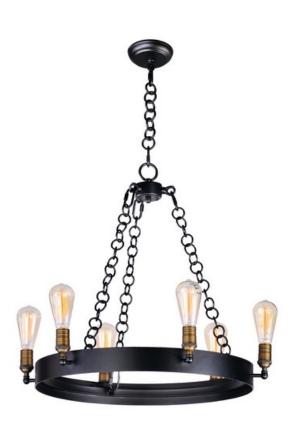

### PRODUCT DESCRIPTION

As stately as its name, these heavy weight rings finished in Black support cast Natural Aged Brass sockets. Handmade round ring chain is used that adds to the authenticity of this antique reproduction.

#### **MEASUREMENTS**

DIMENSION : 26" L x 26" W x 22" H

HANGING WEIGHT : 7 lb

#### LAMPING

INPUT VOLTAGE : 120V LUMENS : 0 Rated

BULB : 6 x 60W Incandescent E26 Medium , 360W Total

BULB INCLUDED : (Not Included)

DIMMABLE : Yes

## **FINISHES OPTION**

Black / Natural Aged Brass

#### MATERIAL

Steel, Brass