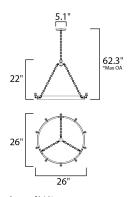

### PRODUCT DESCRIPTION

As stately as its name, these heavy weight rings finished in Black support cast Natural Aged Brass sockets. Handmade round ring chain is used that adds to the authenticity of this antique reproduction.



#### **MEASUREMENTS**

DIMENSION : 26" L x 26" W x 22" H

HANGING WEIGHT : 7 lb

#### LAMPING

INPUT VOLTAGE : 120V LUMENS : 0 Rated

BULB : 6 x 60W Incandescent E26 Medium , 360W Total

BULB INCLUDED : (Not Included)

DIMMABLE : Yes

## **FINISHES OPTION**



Black / Natural Aged Brass

#### MATERIAL

Steel, Brass

# RATINGS

cETLus Dry Location



#### **ADDITIONAL**

ADJUSTABLE OPERATING TEMPERATURE: -20°C (-4°F), 40°C (104°F)

Always consult a qualified electrician before installing any lighting product.



# WESTERN DISTRIBUTION CENTER (HEADQUARTER) 253 NORTH VINELAND AVE I CITY OF INDUSTRY, CA 91746