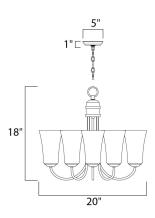

### **MEASUREMENTS**

DIMENSION : 20" L x 20" W x 18" H CANOPY : 4.93" W x 1" H x 4.93" L

: 9.98 lb HANGING WEIGHT