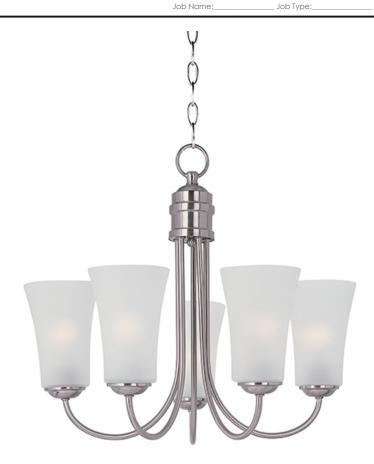

### **PRODUCT DESCRIPTION**

Modern style at a competitive price will make this collection the next builder standard. Tall profile Frost glass shades adorn a minimalistic frame in your choice of Satin Nickel or Oil Rubbed Bronze.