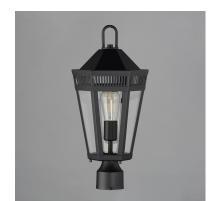

## PRODUCT DESCRIPTION

Stately lanterns with perforated filigree along the hood casts a beautiful lighting effect. Finished in Matte Black, the collection is available in multiple sizes as well as flush mount, deck lantern, and two sizes of pendants.

### **MEASUREMENTS**

DIMENSION : 9" L x 7.75" W x 19" H

HANGING WEIGHT : 4.4 lb

# GLASS

Clear CL

#### MATERIAL

Stainless Steel, Aluminum, Glass