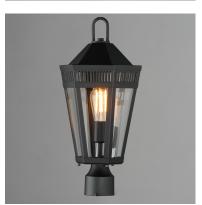

## PRODUCT DESCRIPTION

Stately lanterns with perforated filigree along the hood casts a beautiful lighting effect. Finished in Matte Black, the collection is available in multiple sizes as well as flush mount, deck lantern, and two sizes of pendants.

### **MEASUREMENTS**

DIMENSION : 9" L x 7.75" W x 19" H

HANGING WEIGHT : 4.4 lb

# GLASS

Clear CL

#### MATERIAL

Stainless Steel, Aluminum, Glass