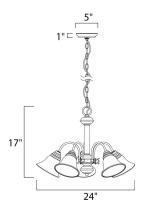

### **PRODUCT DESCRIPTION**

Maxim Lighting's commitment to both the residential lighting and the home building industries will assure you a product line focused on your basic lighting needs. With the Malaga collection you will find quality lighting that is well designed, well priced and readily available.



#### **MEASUREMENTS**

: 24" W x 17" H DIMENSION HANGING WEIGHT : 10.72 lb

### LAMPING

INPUT VOLTAGE : 120V LUMENS : 0 Rated

: 5 x 60W Incandescent E26 Medium , 300W Total **BULB** 

BULB INCLUDED : (Not Included)

DIMMABLE : Yes

### **FINISHES OPTION**



# **GLASS**

Marble MR

# MATERIAL

Steel, Glass

### **RATINGS**

cETLus Dry Location





### **ADDITIONAL**

RATED LIFE 2500 Hours OPERATING TEMPERATURE: -20°C (-4°F), 40°C (104°F)

Always consult a qualified electrician before installing any lighting product.



# WESTERN DISTRIBUTION CENTER (HEADQUARTER)

253 NORTH VINELAND AVE I CITY OF INDUSTRY, CA 91746

## **EASTERN DISTRIBUTION CENTER**

4200 SHIRLEY DR. I ATLANTA, GA 30336

P. 626.956.4200 | F. 626.956.4225 | maximlighting.com