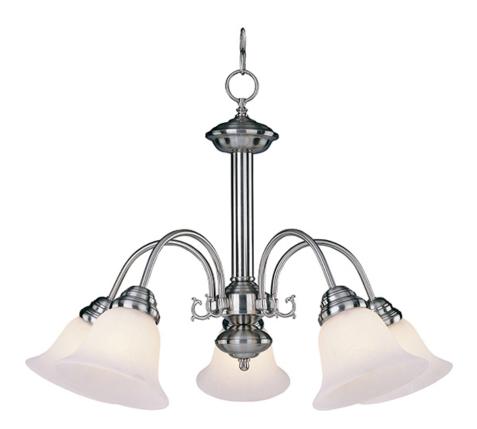

### **PRODUCT DESCRIPTION**

Maxim Lighting's commitment to both the residential lighting and the home building industries will assure you a product line focused on your basic lighting needs. With the Malaga collection you will find quality lighting that is well designed, well priced and readily available.

# MATERIAL

Steel, Glass