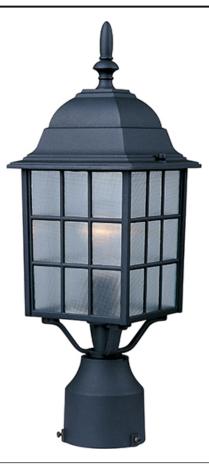

## **PRODUCT DESCRIPTION**

North Church is an early American style from Maxim Lighting International in Black, Pewter, or Rust Patina finish.

**MEASUREMENTS** DIMENSION HANGING WEIGHT LAMPING

BULB

DIMMABLE

INPUT VOLTAGE : 120V

LUMENS

- : 0 Rated
- : 1 x 60W Incandescent E26 Medium , 60W Total BULB INCLUDED : (Not Included) :Yes

: 6"W x 17"H

: 2.33 lb

Black Rust Patina

GLASS Frosted FT

MATERIAL Die Cast Aluminum