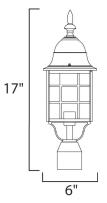

INPUT VOLTAGE : 120V

LUMENS

- : 0 Rated
- : 1 x 60W Incandescent E26 Medium , 60W Total BULB INCLUDED : (Not Included) :Yes

: 6"W x 17"H

: 2.33 lb

Black Rust Patina

GLASS Frosted FT

MATERIAL Die Cast Aluminum