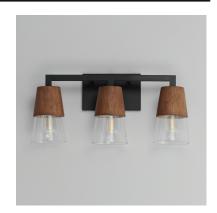

# PRODUCT DESCRIPTION

Capped by wood finished in Walnut, this series of bath vanity sconces feature conical Clear Glass shades. Contrasting Matte Black frames of squared tubing add clean geometry to the design. Use decorative lamps in the shades to complete the look.

### **FINISHES OPTION**

Walnut / Black (WNBK)

## **GLASS**

Clear CL