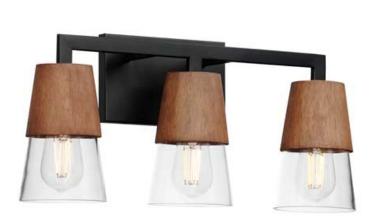

# PRODUCT DESCRIPTION

Capped by wood finished in Walnut, this series of bath vanity sconces feature conical Clear Glass shades. Contrasting Matte Black frames of squared tubing add clean geometry to the design. Use decorative lamps in the shades to complete the look.

### **FINISHES OPTION**

Walnut / Black (WNBK)

## **GLASS**

Clear CL