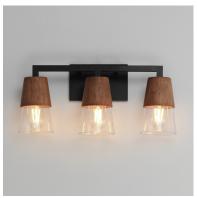

# PRODUCT DESCRIPTION

Capped by wood finished in Walnut, this series of bath vanity sconces feature conical Clear Glass shades. Contrasting Matte Black frames of squared tubing add clean geometry to the design. Use decorative lamps in the shades to complete the look.

### **FINISHES OPTION**

Walnut / Black (WNBK)

## **GLASS**

Clear CL