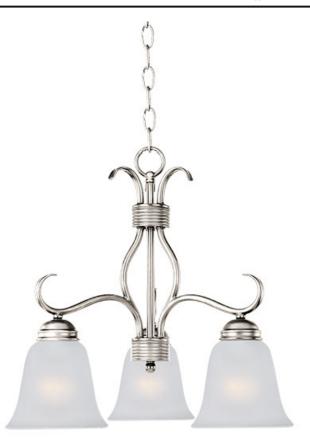

## **PRODUCT DESCRIPTION**

Contemporary collection with sweeping arms and clean lines. Offered in Ice glass and Satin Nickel finish or Wilshire glass and Oil Rubbed Bronze finish.

MEASUREMENTS

DIMENSION

MAX OAH

## LAMPING

INPUT VOLTAGE : 120V BULB **BULB INCLUDED** DIMMABLE

: 55" OAH

: 3 x 60W Incandescent E26 Medium , 180W Total : (Not Included)

- : 19" L x 19" W x 18.25" H

:Yes