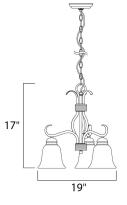

## LAMPING

INPUT VOLTAGE : 120V BULB **BULB INCLUDED** DIMMABLE

: 55" OAH

: 3 x 60W Incandescent E26 Medium , 180W Total : (Not Included)

- : 19" L x 19" W x 18.25" H

:Yes