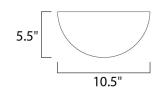

# **MEASUREMENTS**

DIMENSION : 10.5" W x 5.5" H x 5.5" Ext MAX OAH : 10.13" W x 4.88" H

HANGING WEIGHT : 1.87 lb