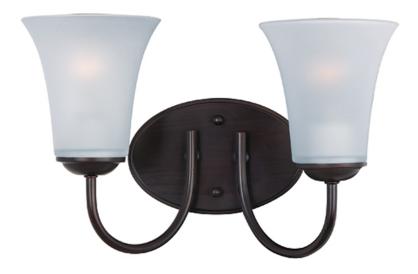

### PRODUCT DESCRIPTION

Modern style at a competitive price will make this collection the next builder standard. Tall profile Frost glass shades adorn a minimalistic frame in your choice of Satin Nickel or Oil Rubbed Bronze.

### **MEASUREMENTS**

**DIMENSION** : 14" W x 8.5" H x 7" Ext **BACK PLATE** : 6.75" W x 4.5" H

HANGING WEIGHT : 3.31 lb

# LAMPING

INPUT VOLTAGE : 120V : 0 Rated LUMENS

: 2 x 60W Incandescent E26 Medium, 120W Total

BULB INCLUDED : (Not Included)

DIMMABLE : Yes

## **GLASS**

Frosted FT

# MATERIAL

Steel, Glass