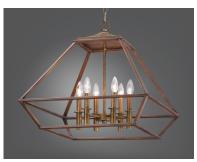

## PRODUCT DESCRIPTION

Custom oval metal tubing is expertly mitered to this classic form, Woodland is a style that works in a multitude of room decors. Featuring a warm Hazel finish makes it look like real wood and accented with rich Burnished Gold clusters, this collection will be popular for years to come.

#### **FINISHES OPTION**

Hazel / Burnished Gold