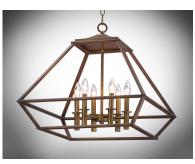

## PRODUCT DESCRIPTION

Custom oval metal tubing is expertly mitered to this classic form, Woodland is a style that works in a multitude of room decors. Featuring a warm Hazel finish makes it look like real wood and accented with rich Burnished Gold clusters, this collection will be popular for years to come.

#### **FINISHES OPTION**

Hazel / Burnished Gold