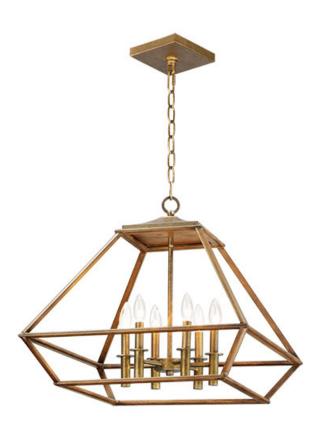

## PRODUCT DESCRIPTION

Custom oval metal tubing is expertly mitered to this classic form, Woodland is a style that works in a multitude of room decors. Featuring a warm Hazel finish makes it look like real wood and accented with rich Burnished Gold clusters, this collection will be popular for years to come.

#### **FINISHES OPTION**

Hazel / Burnished Gold

## MATERIAL

Steel