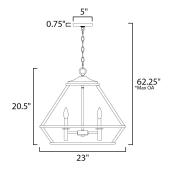

max overall height

#### **MEASUREMENTS**

DIMENSION : 23" L x 23" W x 20.5" H

MAX OAH : 62.25" OAH

CANOPY : 5" W x 0.75" H x 5" L

HANGING WEIGHT : 9.24 lb