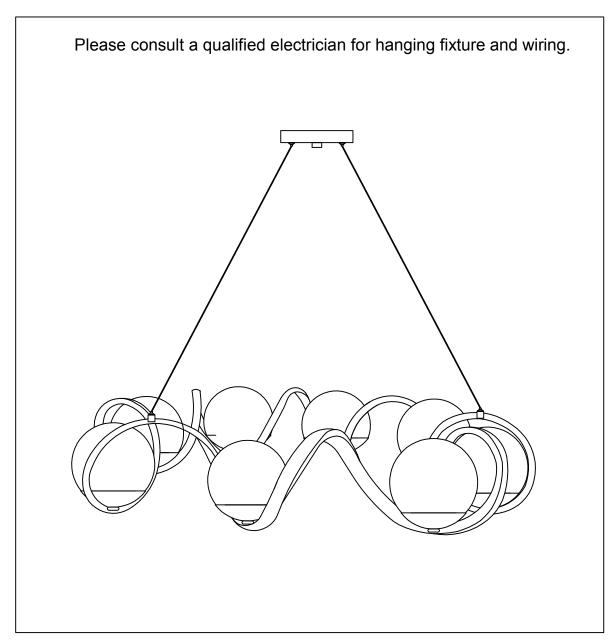

PRODUCT NAME: Curlicue 8 Light Pendant ITEM NUMBER: 35108CDBKPN

Bulb (not included): 8\*40W E12 Bulbs

IMPORTANT: Turn off the power at the main fuse or circuit breaker box before starting installation

## Locate all hardware & components before discarding packaging

- 1.Remove mounting bracket from fixture and install to electrical box.
- 2. Adjust wire length to desired mounting height, and tighten strain relief screws to secure.
- 3. Wire fixture to wires in outlet box. Copper wire is for Ground.
- 4. Install fixture to bracket and using center lock up on the canopy.

- 5. Install maximum 40W E12 candelabra bulb. (G16.5 Recommended)
- 6. Place glass shade over bulb and let rest on bobeche.