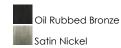

### **FINISHES OPTION**

## **PRODUCT DESCRIPTION**

Intersecting arms finished in your choice of Satin Nickel or Oil Rubbed Bronze support tall, cylindrical Satin White glass shades for a spectacular and transitional look.