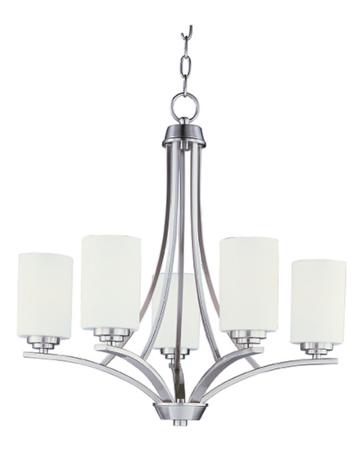

## **PRODUCT DESCRIPTION**

Intersecting arms finished in your choice of Satin Nickel or Oil Rubbed Bronze support tall, cylindrical Satin White glass shades for a spectacular and transitional look.

### **GLASS**

Satin White SW