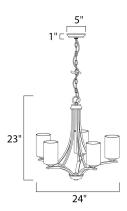

### **MEASUREMENTS**

DIMENSION : 24" L x 24" W x 23" H CANOPY : 5" W x 1" H x 5" L

: 9.53 lb HANGING WEIGHT