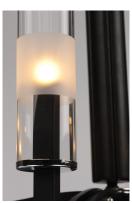

# **GLASS**

Clear CL

## LAMPING

INPUT VOLTAGE : 120V

**LUMENS** : 2,940 Rated

**BULB** : 6 x 40W Xenon G9, 240W Total

**BULB INCLUDED** : (Included) DIMMABLE : Yes