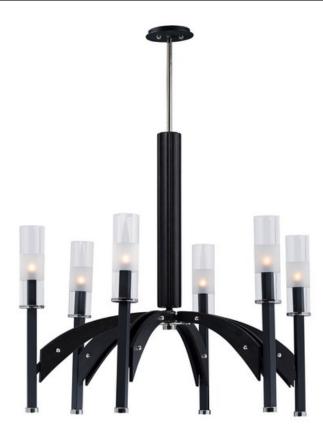

## **PRODUCT DESCRIPTION**

A modern classic created using mixed medium in complimentary finishes that come together to compose a beautiful art form. Available in your choice of Wenge wood with Black and Polished Nickel accents or Antique Pecan wood with Bronze and Satin Brass. Tall Clear glass cylinders with a frosted band complement the scale of the design.

### **FINISHES OPTION**

Black / Wenge

Bronze / Antique Pecan

# **GLASS**

Clear CL

## MATERIAL

Steel, Wood, Glass