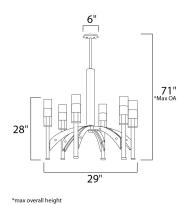

## **MEASUREMENTS**

DIMENSION : 29" L x 29" W x 28" H

MAX OAH : 71" OAH

CANOPY : 6" W x 0.75" H x 6" L

HANGING WEIGHT : 24.64 lb : 120" WIRE LENGTH