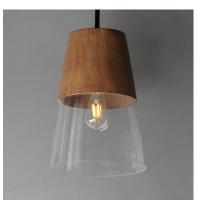

## PRODUCT DESCRIPTION

Capped by wood finished in Walnut, this series of bath vanity sconces feature conical Clear Glass shades. Contrasting Matte Black frames of squared tubing add clean geometry to the design. Use decorative lamps in the shades to complete the look.

## GLASS

Clear CL