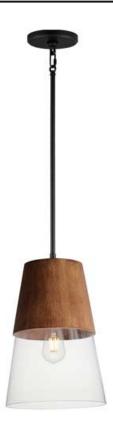

## PRODUCT DESCRIPTION

Capped by wood finished in Walnut, this series of bath vanity sconces feature conical Clear Glass shades. Contrasting Matte Black frames of squared tubing add clean geometry to the design. Use decorative lamps in the shades to complete the look.

### **MEASUREMENTS**

DIMENSION : 10" L x 10" W x 13.75" H

MAX OAH : 61.75" OAH

CANOPY : 5" W x 0.75" H x 5" L

HANGING WEIGHT : 8.14 lb

### **FINISHES OPTION**

Walnut / Black (WNBK)

## GLASS

Clear CL