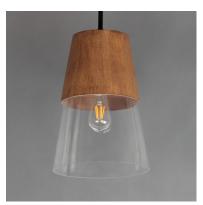

## PRODUCT DESCRIPTION

Capped by wood finished in Walnut, this series of bath vanity sconces feature conical Clear Glass shades. Contrasting Matte Black frames of squared tubing add clean geometry to the design. Use decorative lamps in the shades to complete the look.

## GLASS

Clear CL